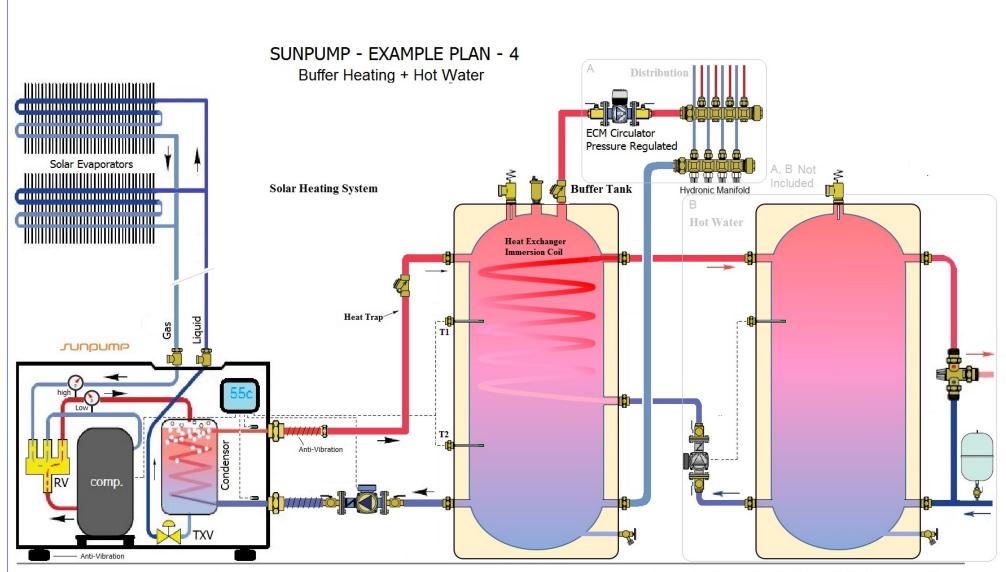

Solaris Inc (C) 1-866-855-2017 www.sunpump.solar

NOTES: Generic Diagram of a SunPump as the renewable heat source for radiant floor heating and indirect heating of Domestic Hot Water. The copper immersion coil HX extracts stored solar energy from the top of the Buffer tank using a circulator to a standard DHW electric tank. SunPump has an integrated 7.5 kW backup electric boiler. Supplied by the plumber or others is: A) the Distribution system, B) the DHW tank or plumbing fittings, and C) the line set for the Panels. Pump flow 2.4gpm/12kBTU, 240v/60hz

PROJECT: SunPump Drawings | TITLE:

240v/60hz 1 ph. 4-wire C-ETL-US to CSA/UL standards

DRAWN BY: B. GRAY © solarisgeothermal@gmail.com

**BUFFER FLOOR HEATING** + DOMESTIC HOT WATER

DWG. No. REV. **SP2.2** 